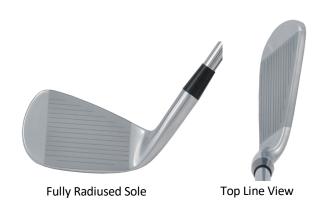

## THIN FACE, HIGH COR, VARIABLE THICKNESS FACE

FOR THE MOST DISTANCE AND FORGIVENESS IN A SUPER GAME IMPROVEMENT IRON

- High 0.830 COR face design offers the most distance for all golfers
- CNC machined variable thickness face delivers superb off-center hit forgiveness
- Head body material is 1020C carbon steel to allow clubmakers to perform a wide range in loft and lie bending
- Conventional head size and shape means a wider range of golfers from low to high handicappers will like the 771CSI design
- Fully radiused sole design with rounded leading edge offers golfers the best playability from all types of grass as well as from the rough
- Bright satin NiCr electroplated finish