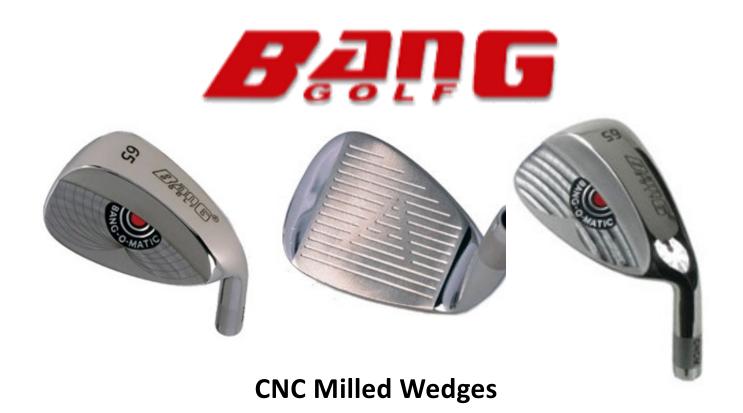

The Bang-O-Matic Center Cut Wedge series is the only iron/wedge product series that extends from 45\* through 65\* in both RH and LH. It also features a revolutionary innovation in the design that differs from cavity, blade or muscle back. It is made of forged soft metal with CNC milled face and back. The Bang-O-Matic wedge has an extreme sole weight that is wide enough to help your fat shots to still be good shots! Weighting is low to help you get the ball into the air, as well as moving toward the toe to keep the center of gravity away from the hosel and below the center of the ball. The Bang-O-Matic wedge is an ultra game improvement tool with CNC milled face engravings for a better backspin control.